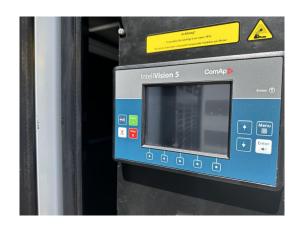

#### control ComAp Vision 5

| Generating Set:           | stationary                      | Gen Set:             | silent Set                    |
|---------------------------|---------------------------------|----------------------|-------------------------------|
| Technical Data Engine:    |                                 |                      |                               |
| Engine Manufacturer:      | Scania                          | Engine Type:         | DC 13 71 A (02-01) - Stage 3A |
| Engine No.:               | 7395788                         | Engine Power:        | 289 KW                        |
| Cooling:                  | water-cooled                    | Starting:            | electrical 24 V DC            |
| Rotation:                 | 1500 rpm                        | Fuel:                | heating oil EN 590            |
| Fechnical Data Generator: |                                 |                      |                               |
| Generator Manufacturer:   | Mecc Alte                       | Gen Set:             | ECO 38.2 L 4 C                |
| Gen No.:                  | P242434                         | Gen Power:           | 350 kVA                       |
| Voltage:                  | 400 / 231 Volt                  | Power Factor:        | cos phi 0,8                   |
| Rotation:                 | 1500 rpm                        |                      |                               |
| Control Unit:             |                                 |                      |                               |
| Setup:                    | automatic start                 | Functions:           | parallel operation            |
| Switch:                   | gen switch 4 pole               | Delivery:            | set up                        |
| Width ca. mm:             |                                 | Depth ca. mm:        |                               |
| Height ca. mm:            |                                 |                      |                               |
| Tank                      |                                 |                      |                               |
| Setup:                    | baseframe fuel tank with bassin |                      |                               |
| Width ca. mm:             |                                 | Height ca. mm:       |                               |
| Depth ca. mm:             |                                 | Capacity / Litre:    | 597                           |
| Dimensions of unit:       |                                 |                      |                               |
| Length ca. mm:            | 4.500                           | Height ca. mm:       | 2.340                         |
| Width ca. mm:             | 1.800                           | Weigth ca. KG:       | 4.500                         |
| Jsage:                    |                                 |                      |                               |
| State:                    | New                             | year of manufacture: | 2023                          |
| time of delivery:         | ex work                         | Price plus VAT in �: | on request:                   |
| Operating Hours:          | neu                             |                      |                               |
| Location:                 | Verl - Germany                  |                      |                               |
|                           |                                 | Reserved:            | nein / no                     |