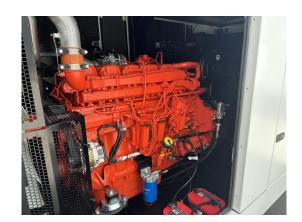

### Emergency generator as emergency power system 350 kVA with Scania engine DC13-71A (02-01) - Stage 3A

#### control ComAp Vision 5

| Generating Set:           | stationary                      | Gen Set:             | silent Set                    |
|---------------------------|---------------------------------|----------------------|-------------------------------|
| Technical Data Engine:    |                                 |                      |                               |
| Engine Manufacturer:      | Scania                          | Engine Type:         | DC 13 71 A (02-01) - Stage 3A |
| Engine No.:               | 7395788                         | Engine Power:        | 289 KW                        |
| Cooling:                  | water-cooled                    | Starting:            | electrical 24 V DC            |
| Rotation:                 | 1500 rpm                        | Fuel:                | heating oil EN 590            |
| Fechnical Data Generator: |                                 |                      |                               |
| Generator Manufacturer:   | Mecc Alte                       | Gen Set:             | ECO 38.2 L 4 C                |
| Gen No.:                  | P242434                         | Gen Power:           | 350 kVA                       |
| Voltage:                  | 400 / 231 Volt                  | Power Factor:        | cos phi 0,8                   |
| Rotation:                 | 1500 rpm                        |                      |                               |
| Control Unit:             |                                 |                      |                               |
| Setup:                    | automatic start                 | Functions:           | parallel operation            |
| Switch:                   | gen switch 4 pole               | Delivery:            | set up                        |
| Width ca. mm:             |                                 | Depth ca. mm:        |                               |
| Height ca. mm:            |                                 |                      |                               |
| Tank                      |                                 |                      |                               |
| Setup:                    | baseframe fuel tank with bassin |                      |                               |
| Width ca. mm:             |                                 | Height ca. mm:       |                               |
| Depth ca. mm:             |                                 | Capacity / Litre:    | 597                           |
| Dimensions of unit:       |                                 |                      |                               |
| Length ca. mm:            | 4.500                           | Height ca. mm:       | 2.340                         |
| Width ca. mm:             | 1.800                           | Weigth ca. KG:       | 4.500                         |
| Jsage:                    |                                 |                      |                               |
| State:                    | New                             | year of manufacture: | 2023                          |
| time of delivery:         | ex work                         | Price plus VAT in �: | on request:                   |
| Operating Hours:          | neu                             |                      |                               |
| Location:                 | Verl - Germany                  |                      |                               |
|                           |                                 | Reserved:            | nein / no                     |