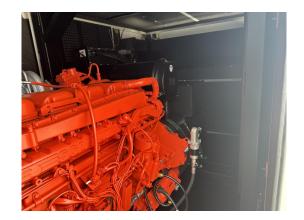

### Emergency generator as emergency power system 350 kVA with Scania engine DC13-71A (02-01) - Stage 3A

#### control ComAp Vision 5

| Generating Set:           | stationary                      | Gen Set:             | silent Set                    |
|---------------------------|---------------------------------|----------------------|-------------------------------|
| Technical Data Engine:    |                                 |                      |                               |
| Engine Manufacturer:      | Scania                          | Engine Type:         | DC 13 71 A (02-01) - Stage 3A |
| Engine No.:               | 7395788                         | Engine Power:        | 289 KW                        |
| Cooling:                  | water-cooled                    | Starting:            | electrical 24 V DC            |
| Rotation:                 | 1500 rpm                        | Fuel:                | heating oil EN 590            |
| Fechnical Data Generator: |                                 |                      |                               |
| Generator Manufacturer:   | Mecc Alte                       | Gen Set:             | ECO 38.2 L 4 C                |
| Gen No.:                  | P242434                         | Gen Power:           | 350 kVA                       |
| Voltage:                  | 400 / 231 Volt                  | Power Factor:        | cos phi 0,8                   |
| Rotation:                 | 1500 rpm                        |                      |                               |
| Control Unit:             |                                 |                      |                               |
| Setup:                    | automatic start                 | Functions:           | parallel operation            |
| Switch:                   | gen switch 4 pole               | Delivery:            | set up                        |
| Width ca. mm:             |                                 | Depth ca. mm:        |                               |
| Height ca. mm:            |                                 |                      |                               |
| Tank                      |                                 |                      |                               |
| Setup:                    | baseframe fuel tank with bassin |                      |                               |
| Width ca. mm:             |                                 | Height ca. mm:       |                               |
| Depth ca. mm:             |                                 | Capacity / Litre:    | 597                           |
| Dimensions of unit:       |                                 |                      |                               |
| Length ca. mm:            | 4.500                           | Height ca. mm:       | 2.340                         |
| Width ca. mm:             | 1.800                           | Weigth ca. KG:       | 4.500                         |
| Jsage:                    |                                 |                      |                               |
| State:                    | New                             | year of manufacture: | 2023                          |
| time of delivery:         | ex work                         | Price plus VAT in �: | on request:                   |
| Operating Hours:          | neu                             |                      |                               |
| Location:                 | Verl - Germany                  |                      |                               |
|                           |                                 | Reserved:            | nein / no                     |