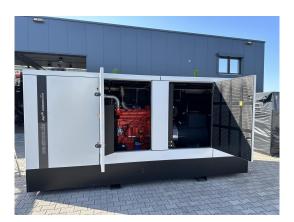

### Emergency generator as emergency power system 350 kVA with Scania engine DC13-71A (02-01) - Stage 3A

#### control ComAp Vision 5

| Generating Set:           | stationary                      | Gen Set:             | silent Set                    |
|---------------------------|---------------------------------|----------------------|-------------------------------|
| Technical Data Engine:    |                                 |                      |                               |
| Engine Manufacturer:      | Scania                          | Engine Type:         | DC 13 71 A (02-01) - Stage 3A |
| Engine No.:               | 7395788                         | Engine Power:        | 289 KW                        |
| Cooling:                  | water-cooled                    | Starting:            | electrical 24 V DC            |
| Rotation:                 | 1500 rpm                        | Fuel:                | heating oil EN 590            |
| Fechnical Data Generator: |                                 |                      |                               |
| Generator Manufacturer:   | Mecc Alte                       | Gen Set:             | ECO 38.2 L 4 C                |
| Gen No.:                  | P242434                         | Gen Power:           | 350 kVA                       |
| Voltage:                  | 400 / 231 Volt                  | Power Factor:        | cos phi 0,8                   |
| Rotation:                 | 1500 rpm                        |                      |                               |
| Control Unit:             |                                 |                      |                               |
| Setup:                    | automatic start                 | Functions:           | parallel operation            |
| Switch:                   | gen switch 4 pole               | Delivery:            | set up                        |
| Width ca. mm:             |                                 | Depth ca. mm:        |                               |
| Height ca. mm:            |                                 |                      |                               |
| Tank                      |                                 |                      |                               |
| Setup:                    | baseframe fuel tank with bassin |                      |                               |
| Width ca. mm:             |                                 | Height ca. mm:       |                               |
| Depth ca. mm:             |                                 | Capacity / Litre:    | 597                           |
| Dimensions of unit:       |                                 |                      |                               |
| Length ca. mm:            | 4.500                           | Height ca. mm:       | 2.340                         |
| Width ca. mm:             | 1.800                           | Weigth ca. KG:       | 4.500                         |
| Jsage:                    |                                 |                      |                               |
| State:                    | New                             | year of manufacture: | 2023                          |
| time of delivery:         | ex work                         | Price plus VAT in �: | on request:                   |
| Operating Hours:          | neu                             |                      |                               |
| Location:                 | Verl - Germany                  |                      |                               |
|                           |                                 | Reserved:            | nein / no                     |